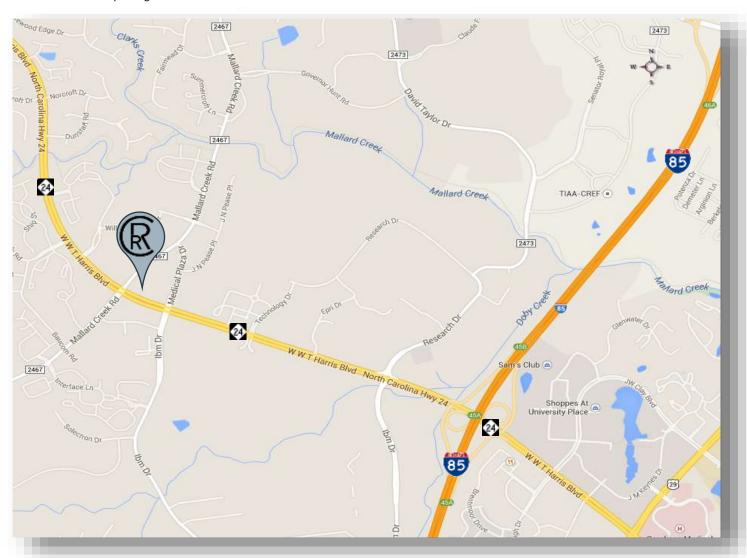

## **Heading North on I-77**

Travel north on I-77 and exit 85N Exit 45B (West WT Harris Blvd) Travel approximately 1.5 miles and make a right onto Medical Plaza Drive Make first left into parking lot

## Heading South on I-77

Travel south on I-77 and exit 18 (West WT Harris Blvd)

Travel 5.2 miles and make left on Medical Plaza Drive

Make first left into parking lot

Travel approximately 1.5 miles and make a right onto Medical Plaza Drive Make first left into parking lot

## From I-485

Take Exit 28 (Mallard Creek) Travel approximately 3.3 miles and turn left onto Medical Plaza Drive Make right into parking lot

Once inside the building, take the elevator to the 2nd floor. Exit left off the elevator and make a right at the hallway.