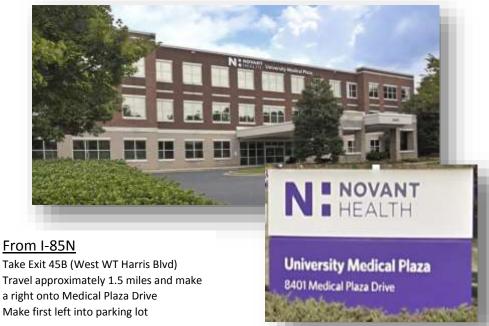

8401 Medical Plaza Drive, Ste. 275 Charlotte, NC 28262 704.350.2999

## **Heading North on I-77**

Travel north on I-77 and exit 85N Exit 45B (West WT Harris Blvd) Travel approximately 1.5 miles and make a right onto Medical Plaza Drive Make first left into parking lot