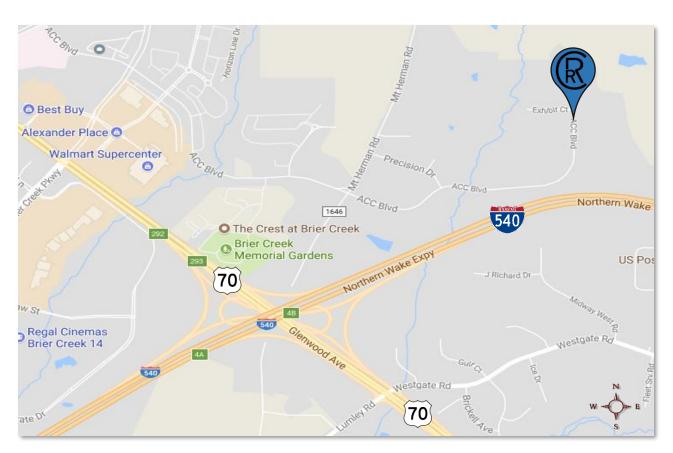

7240 ACC Blvd Raleigh, NC 27617 919.328.2345

## From Interstate 85 N

Burlington, Hillsborough, Mebane
On I-40 E/I-85 N
Follow I-85 N to US-70 E in Durham.
Take exit 178 from I-85 N
Continue onto US-70 E (8.1 mi)
Turn left onto Brier Creek Pkwy (0.4 mi)
Turn right onto ACC Blvd
Destination will be on the left (1.7 mi)

## From Interstate 540 W

Wake Forest, Knightdale, Zebulon
Head northwest on I-540W toward Exit 11
Take exit 4B to merge onto US-70 W/Glenwood
Ave toward Durham (0.9 mi)
Turn right onto Brier Creek Pkwy (0.4 mi)
Turn right onto ACC Blvd
Destination will be on the left (1.7 mi)

## From Interstate 85 S

Henderson, Butner
Head south on I-85 S
Take exit 178 for US-70 E toward RDU
Airport/Raleigh (0.6 mi)
Continue onto US-70 E (8.1 mi)
Turn left onto Brier Creek Parkway (0.4 mi)
Turn right onto ACC Blvd
Destination will be on the left (1.7 mi)

## From Interstate 540 E via I-40

Chapel Hill, Durham, Clayton, Garner, Fuquay Varina, Pittsboro, Sanford, Apex, Cary
On I-40, take I-540 E to US-70 W/Glenwood Ave
Take exit 4B from I-540 E (5.8 mi)
Merge onto US-70 W/Glenwood Ave (0.4 mi)
Turn right onto Brier Creek Pkwy (0.4 mi)
Turn left onto ACC Blvd
Destination will be on the left (1.7 mi)

Rose Research Center is now located at 7240 ACC Blvd., Raleigh, NC